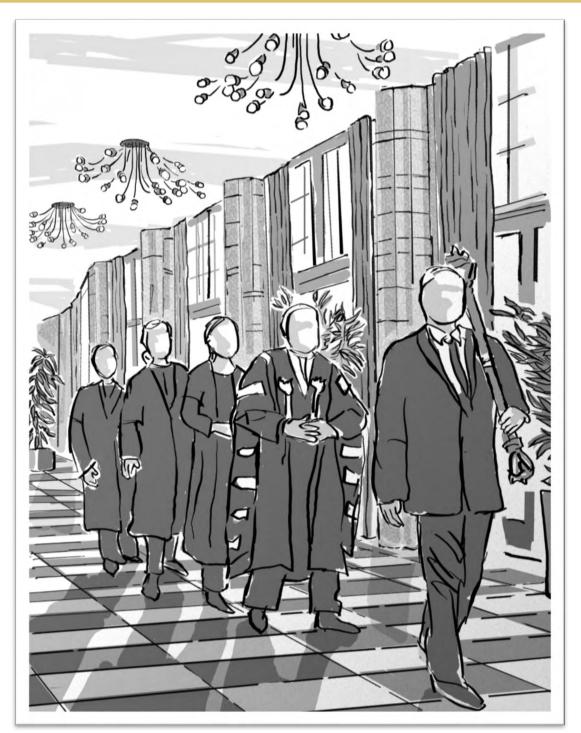

## **Speaker's Procession**

The Serjeant-at-Arms, bearing the Mace, guides the Speaker's procession to the Chamber at the start of every sitting.

At the event of the Premier's State of the Province Address, the Serjeant-at-Arms is followed by the Speaker, Premier, Secretary and Chief Parliamentary Officer.